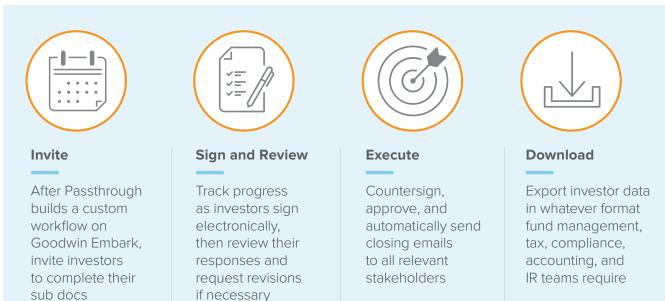

### Goodwin Embark Electronic Subscription Workflow

#### Get complete and accurate subscription documents from investors in minutes instead of days or weeks